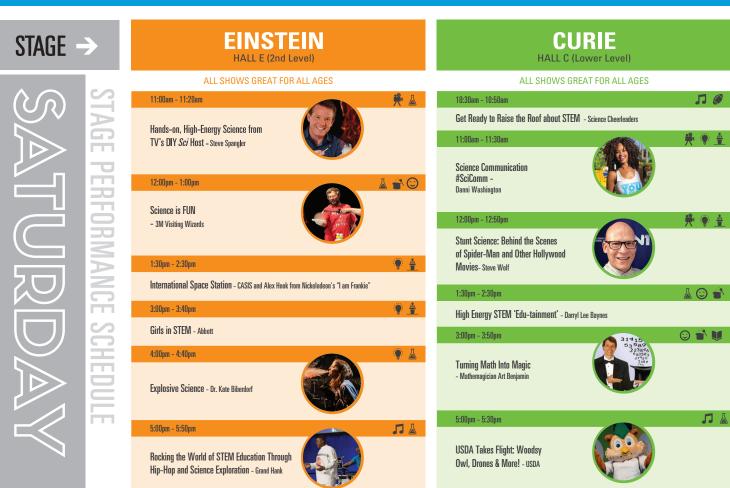

## **STAGE PERFORMANCE SCHEDULE**





| EINSTEIN<br>HALL E (2nd Level)                                               |   |
|------------------------------------------------------------------------------|---|
| 11:00am - 11:40am 💿 🚊                                                        | 1 |
| Journey to NASA<br>- Jessica Meir                                            | ŀ |
|                                                                              | 1 |
| 12:30pm - 1:20pm 🖉                                                           | 6 |
| The 'Coolest' Show Around! Exploring Cryogenics with Mr. Freeze - Mr. Freeze | F |
| 1:50pm - 2:40pm 🔍 🌍 🛣 🖉                                                      | - |
| Changing Education with                                                      | 1 |
| Wonder - Jason Latimer